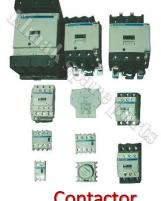

RCV Block M -61406 -43

**OMD** 

**HRCV** 

**Joysticks** 

Brush holder slipper ring

**Electrical cabinet** 

Contactor

**Electrical parts** 