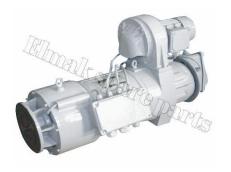

Terminal strip

Weather van block

Brake assembly

Fan

**Brake disc** 

Hydraulic brake

Slewing motor

**Coupling perf** 

**Trolley motor** 

Slewing reducer

70/55/45RCS, 33PC /25PC motor

**Hoist winch** 

40PC/33PC Hoist winch

70 RCS Hoist winch

Travelling boggies

6DPC4 winch