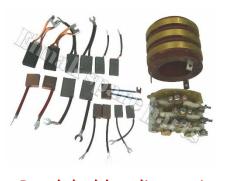

RCV Block M -61406 -43

**OMD** 

**HRCV** 

**Joysticks** 

Brush holder slipper ring

**Electrical cabinet** 

Contactor

**Electrical parts** 