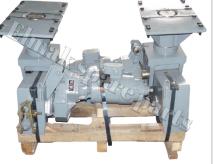

**Trolley motor** 

Slewing reducer

70/55/45RCS, 33PC /25PC motor

**Hoist winch** 

40PC/33PC Hoist winch

70 RCS Hoist winch

Travelling boggies

6DPC4 winch