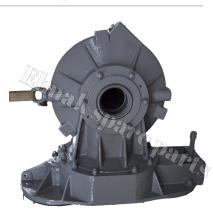

**Trolley motor** 

Slewing reducer

70/55/45RCS, 33PC /25PC motor

**Hoist winch** 

40PC/33PC Hoist winch

70 RCS Hoist winch

Travelling boggies

6DPC4 winch