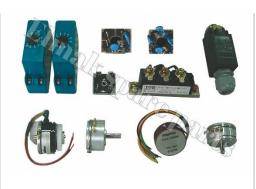

RCV Block M -61406 -43

**OMD** 

**HRCV** 

**Joysticks** 

Brush holder slipper ring

**Electrical cabinet** 

Contactor

**Electrical parts** 