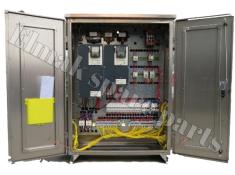

RCV Block M -61406 -43

**OMD** 

**HRCV** 

**Joysticks** 

Brush holder slipper ring

**Electrical cabinet** 

Contactor

**Electrical parts** 