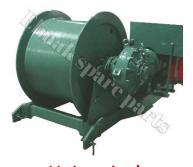

**Trolley motor** 

Slewing reducer

70/55/45RCS, 33PC /25PC motor

**Hoist winch** 

40PC/33PC Hoist winch

70 RCS Hoist winch

Travelling boggies

6DPC4 winch