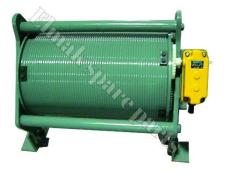

**Trolley motor** 

Slewing reducer

70/55/45RCS, 33PC /25PC motor

**Hoist winch** 

40PC/33PC Hoist winch

70 RCS Hoist winch

Travelling boggies

6DPC4 winch