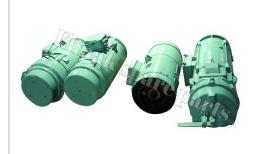

Terminal strip

Weather van block

Brake assembly

Fan

**Brake disc** 

Hydraulic brake

Slewing motor

**Coupling perf** 

**Trolley motor** 

Slewing reducer

70/55/45RCS, 33PC /25PC motor

**Hoist winch** 

40PC/33PC Hoist winch

70 RCS Hoist winch

Travelling boggies

6DPC4 winch