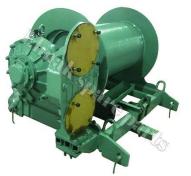

**Trolley motor** 

Slewing reducer

70/55/45RCS, 33PC /25PC motor

**Hoist winch** 

40PC/33PC Hoist winch

70 RCS Hoist winch

Travelling boggies

6DPC4 winch