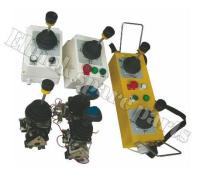

RCV Block M -61406 -43

**OMD** 

**HRCV** 

**Joysticks** 

Brush holder slipper ring

**Electrical cabinet** 

Contactor

**Electrical parts** 