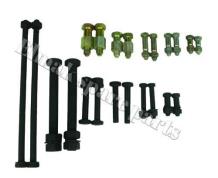

**Bolts & pins** 

**Pins** 

Limit switch

Thermistor temperature monitor

**LCD Display** 

RCV Block X-14406-72

RCV Block V-61406-51

RCV Block B-61406-33