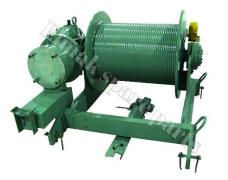

**Trolley motor** 

Slewing reducer

70/55/45RCS, 33PC /25PC motor

**Hoist winch** 

40PC/33PC Hoist winch

70 RCS Hoist winch

Travelling boggies

6DPC4 winch