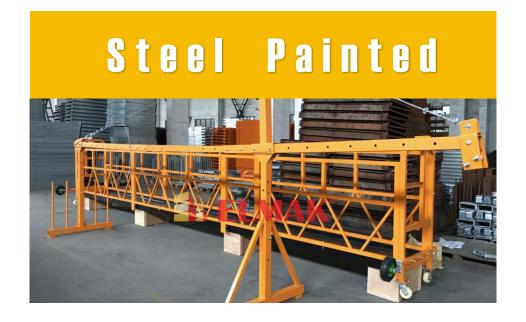

#### **Material Of Platform**

Steel Painted /Steel Galvanized/Aluminum

| Property Model No.                   | ZLP630             | ZLP630             | ZLP800             | ZLP1000            |
|--------------------------------------|--------------------|--------------------|--------------------|--------------------|
| Rated load (kg)                      | 630                | 630                | 800                | 1000               |
| Lifting speed (m/min)                | 9 ~ 11             | 9 ~ 11             | 8 ~ 10             | 8~10               |
| Motor power (kw)                     | 2×1.5<br>50HZ/60HZ | 2×1.5<br>50HZ/60HZ | 2×1.8<br>50HZ/60HZ | 2×2.2<br>50HZ/60HZ |
| Brake torque (Km)                    | 16                 | 16                 | 16                 | 16                 |
| Steel rope angle adjusting range(°)  | 3°- 8°             | 3°- 8°             | 3°- 8°             | 3°- 8°             |
| Distance between two steel rope (mm) | ≤100               | ≤100               | ≤100               | ≤100               |
| Rated stretch of front beam          | 1500 mm            | 1500 mm            | 1500 mm            | 1500 mm            |
| Platform material                    | steel              | steel              | steel              | steel              |
| Platform length                      | 5m                 | 6m                 | 7.5m               | 7.5m               |
| Suspension mechanism<br>Weight (kg)  | 350 Kg             | 375 Kg             | 410 Kg             | 455kg              |
| Suspended mechanism(kg)              | 2×175 Kg           | 2×175 Kg           | 2×175 Kg           | 2×175 Kg           |
| Counterweight(kg) optional           | 25×36pcs           | 25×36pcs           | 25×40pcs           | 25×44pcs           |
| Diameter of steel rope(mm)           | 8.3                | 8.3                | 8.6                | 9.1                |
| Max Lifting height(m)                | 300                | 300                | 300                | 300                |
| Normal lifting height(m)             | 100                | 100                | 100                | 100                |