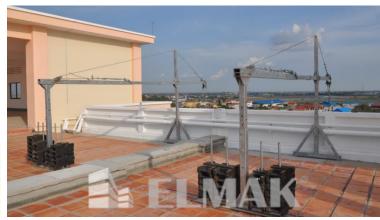

# GONDOLA

www.elmaktowercrane.com

CATALOGUE

**ELMAK** offers GONDOLA that are suspended along the building facade with steel ropes. They move up and down according to work requirement and are powered by an electrical motor. They also come equipped with a number of safety features for safe working at desired height. Most common uses of these types of platforms are external plastering, glass cladding, cleaning etc. ELMAK GONDOLA platform consists of two work decks and is powered by an electric motor for moving along the building façade. Easy and safe access to both decks is made available to the working personnel. This platform comes equipped with all necessary safety features and provides a double working space.

## ELMAK GONDOLA