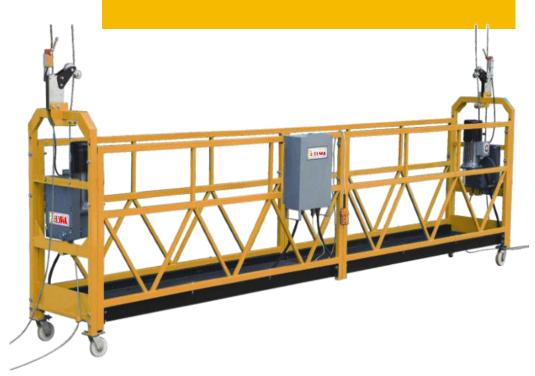

# GONDOLA

www.elmaktowercrane.com

CATALOGUE

**ELMAK** offers GONDOLA that are suspended along the building facade with steel ropes. They move up and down according to work requirement and are powered by an electrical motor. They also come equipped with a number of safety features for safe working at desired height. Most common uses of these types of platforms are external plastering, glass cladding, cleaning etc. ELMAK GONDOLA platform consists of two work decks and is powered by an electric motor for moving along the building façade. Easy and safe access to both decks is made available to the working personnel. This platform comes equipped with all necessary safety features and provides a double working space.

#### **Material Of Platform**

Steel Painted /Steel Galvanized/Aluminum

| Property Model No.                   | ZLP630             | ZLP630             | ZLP800             | ZLP1000            |
|--------------------------------------|--------------------|--------------------|--------------------|--------------------|
| Rated load (kg)                      | 630                | 630                | 800                | 1000               |
| Lifting speed (m/min)                | 9 ~ 11             | 9 ~ 11             | 8 ~ 10             | 8~10               |
| Motor power (kw)                     | 2×1.5<br>50HZ/60HZ | 2×1.5<br>50HZ/60HZ | 2×1.8<br>50HZ/60HZ | 2×2.2<br>50HZ/60HZ |
| Brake torque (Km)                    | 16                 | 16                 | 16                 | 16                 |
| Steel rope angle adjusting range(°)  | 3°- 8°             | 3°- 8°             | 3°- 8°             | 3°- 8°             |
| Distance between two steel rope (mm) | ≤100               | ≤100               | ≤100               | ≤100               |
| Rated stretch of front beam          | 1500 mm            | 1500 mm            | 1500 mm            | 1500 mm            |
| Platform material                    | steel              | steel              | steel              | steel              |
| Platform length                      | 5m                 | 6m                 | 7.5m               | 7.5m               |
| Suspension mechanism<br>Weight (kg)  | 350 Kg             | 375 Kg             | 410 Kg             | 455kg              |
| Suspended mechanism(kg)              | 2×175 Kg           | 2×175 Kg           | 2×175 Kg           | 2×175 Kg           |
| Counterweight(kg) optional           | 25×36pcs           | 25×36pcs           | 25×40pcs           | 25×44pcs           |
| Diameter of steel rope(mm)           | 8.3                | 8.3                | 8.6                | 9.1                |
| Max Lifting height(m)                | 300                | 300                | 300                | 300                |
| Normal lifting height(m)             | 100                | 100                | 100                | 100                |