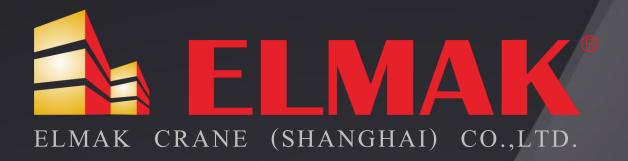

#### **Material Of Platform**

Steel Painted /Steel Galvanized/Aluminum

| Property Model No.                   | ZLP630             | ZLP630             | ZLP800             | ZLP1000            |
|--------------------------------------|--------------------|--------------------|--------------------|--------------------|
| Rated load (kg)                      | 630                | 630                | 800                | 1000               |
| Lifting speed (m/min)                | 9 ~ 11             | 9 ~ 11             | 8 ~ 10             | 8~10               |
| Motor power (kw)                     | 2×1.5<br>50HZ/60HZ | 2×1.5<br>50HZ/60HZ | 2×1.8<br>50HZ/60HZ | 2×2.2<br>50HZ/60HZ |
| Brake torque (Km)                    | 16                 | 16                 | 16                 | 16                 |
| Steel rope angle adjusting range(°)  | 3°- 8°             | 3°- 8°             | 3°- 8°             | 3°- 8°             |
| Distance between two steel rope (mm) | ≤100               | ≤100               | ≤100               | ≤100               |
| Rated stretch of front beam          | 1500 mm            | 1500 mm            | 1500 mm            | 1500 mm            |
| Platform material                    | steel              | steel              | steel              | steel              |
| Platform length                      | 5m                 | 6m                 | 7.5m               | 7.5m               |
| Suspension mechanism<br>Weight (kg)  | 350 Kg             | 375 Kg             | 410 Kg             | 455kg              |
| Suspended mechanism(kg)              | 2×175 Kg           | 2×175 Kg           | 2×175 Kg           | 2×175 Kg           |
| Counterweight(kg) optional           | 25×36pcs           | 25×36pcs           | 25×40pcs           | 25×44pcs           |
| Diameter of steel rope(mm)           | 8.3                | 8.3                | 8.6                | 9.1                |
| Max Lifting height(m)                | 300                | 300                | 300                | 300                |
| Normal lifting height(m)             | 100                | 100                | 100                | 100                |