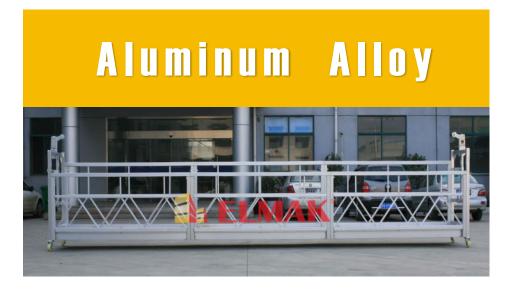

#### **Material Of Platform**

Steel Painted /Steel Galvanized/Aluminum

| Property Model No.                   | ZLP630             | ZLP630             | ZLP800             | ZLP1000            |
|--------------------------------------|--------------------|--------------------|--------------------|--------------------|
| Rated load (kg)                      | 630                | 630                | 800                | 1000               |
| Lifting speed (m/min)                | 9 ~ 11             | 9 ~ 11             | 8 ~ 10             | 8~10               |
| Motor power (kw)                     | 2×1.5<br>50HZ/60HZ | 2×1.5<br>50HZ/60HZ | 2×1.8<br>50HZ/60HZ | 2×2.2<br>50HZ/60HZ |
| Brake torque (Km)                    | 16                 | 16                 | 16                 | 16                 |
| Steel rope angle adjusting range(°)  | 3°- 8°             | 3°- 8°             | 3°- 8°             | 3°- 8°             |
| Distance between two steel rope (mm) | ≤100               | ≤100               | ≤100               | ≤100               |
| Rated stretch of front beam          | 1500 mm            | 1500 mm            | 1500 mm            | 1500 mm            |
| Platform material                    | steel              | steel              | steel              | steel              |
| Platform length                      | 5m                 | 6m                 | 7.5m               | 7.5m               |
| Suspension mechanism<br>Weight (kg)  | 350 Kg             | 375 Kg             | 410 Kg             | 455kg              |
| Suspended mechanism(kg)              | 2×175 Kg           | 2×175 Kg           | 2×175 Kg           | 2×175 Kg           |
| Counterweight(kg) optional           | 25×36pcs           | 25×36pcs           | 25×40pcs           | 25×44pcs           |
| Diameter of steel rope(mm)           | 8.3                | 8.3                | 8.6                | 9.1                |
| Max Lifting height(m)                | 300                | 300                | 300                | 300                |
| Normal lifting height(m)             | 100                | 100                | 100                | 100                |